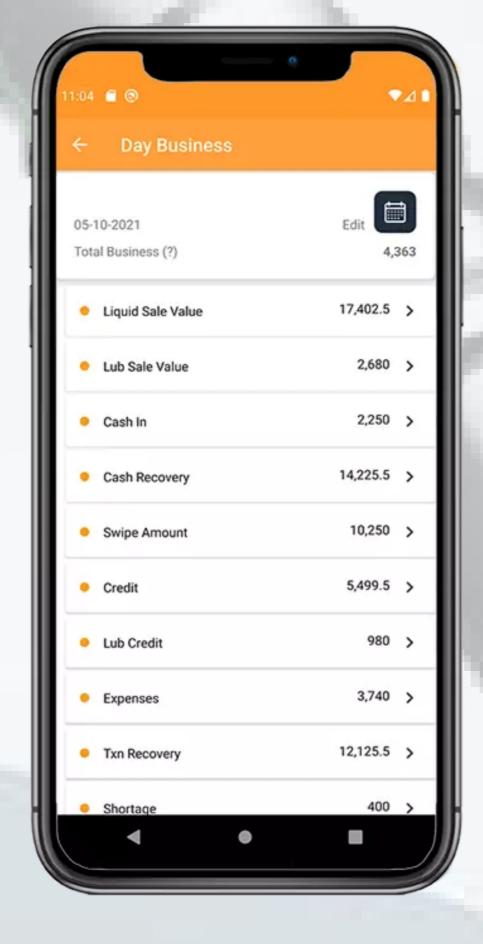

### Sales & Purchase Management

The source of revenue of any fuel station is the sale of petrol, diesel, lubricants & LPG if any. Our software helps you to monitor product wise sales, date wise nozzle meter sales position, cash and credit inflow and outflow, day wise purchase details, cashier wise sales position, nozzel wise sale position and other expenses.

### **Master Report**

Our petrosoft software is flexible enough to have customized reports as per owner's requirement. Default reports available with software package are daily rate variation, daily business summary, expense reports, daily credit reports, stock register etc.