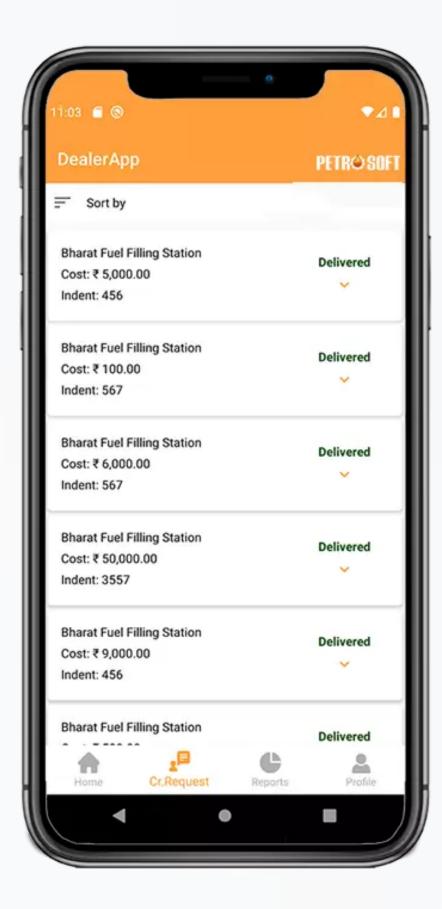

# **Customer Credit Management**

Today substantial sales of any fuel station are through credit sales. So, the success of any fuel business depends on timely credit recoveries. Recovering and handling of timely credit sales plays a vital role in fuel station management. Petrosoft is designed to inspect daily credit history of customers based on product and vehicles. Impact of credit on daily sales. Recovery management of credits. Credit dues follow-ups every 15