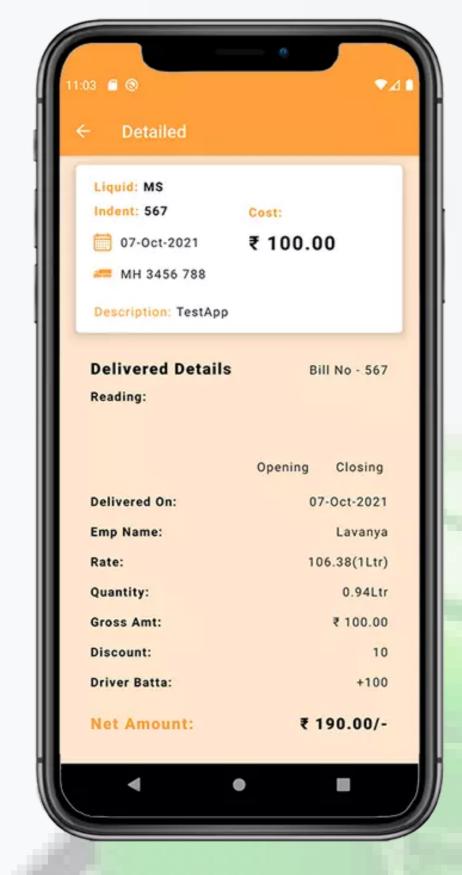

# **Customer Credit Management**

Today substantial sales of any fuel station are through credit sales. So, the success of any fuel business depends on timely credit recoveries. Recovering and handling of timely credit sales plays a vital role in fuel station management. Petrosoft is designed to inspect daily credit history of customers based on product and vehicles. Impact of credit on daily sales. Recovery management of credits. Credit dues follow-ups every 15