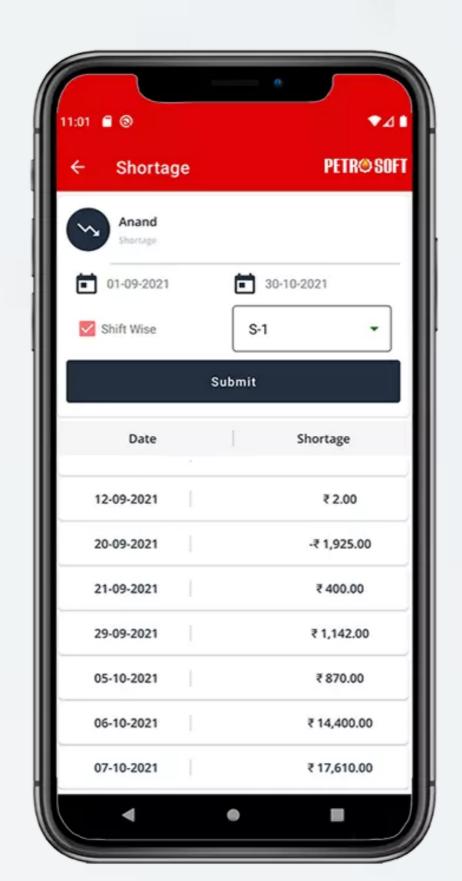

# **Employee Transaction** Management

We help fuel station managers to avoid discrepancies in financial accounting by providing our specialized feature which will enable them to indentify all kinds of embezzlement and offline transactions.