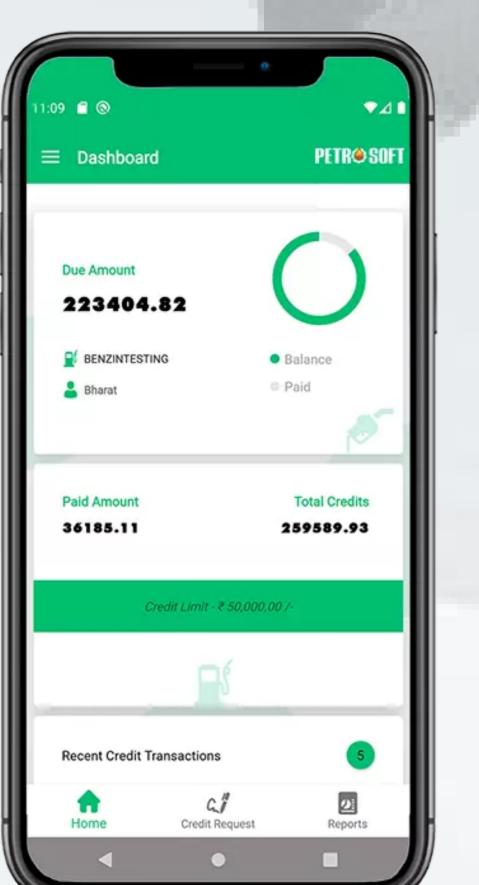

# **Customer Credit Management**

Today substantial sales of any fuel station are through credit sales. So, the success of any fuel business depends on timely credit recoveries. Recovering and handling of timely credit sales plays a vital role in fuel station management. Petrosoft is designed to inspect daily credit history of customers based on product and vehicles. Impact of credit on daily sales. Recovery management of credits. Credit dues follow-ups every 15