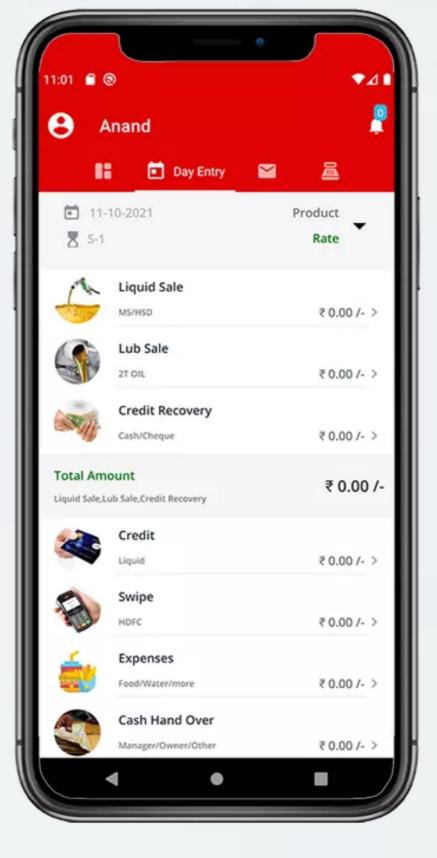

### Sales & Purchase Management

The source of revenue of any fuel station is the sale of petrol, diesel, lubricants & LPG if any. Our software helps you to monitor product wise sales, date wise nozzle meter sales position, cash and credit inflow and outflow, day wise purchase details, cashier wise sales position, nozzel wise sale position and other expenses.