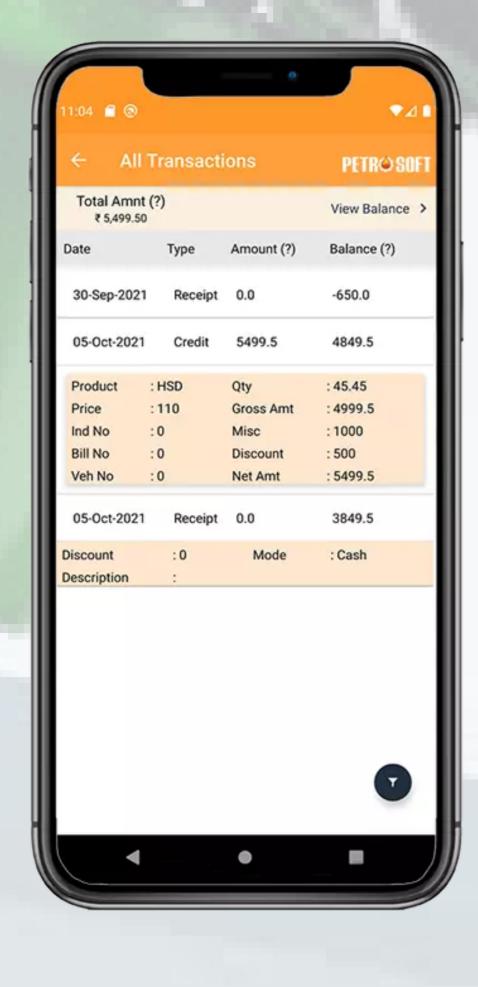

# **Employee Transaction** Management

We help fuel station managers to avoid discrepancies in financial accounting by providing our specialized feature which will enable them to indentify all kinds of embezzlement and offline transactions.