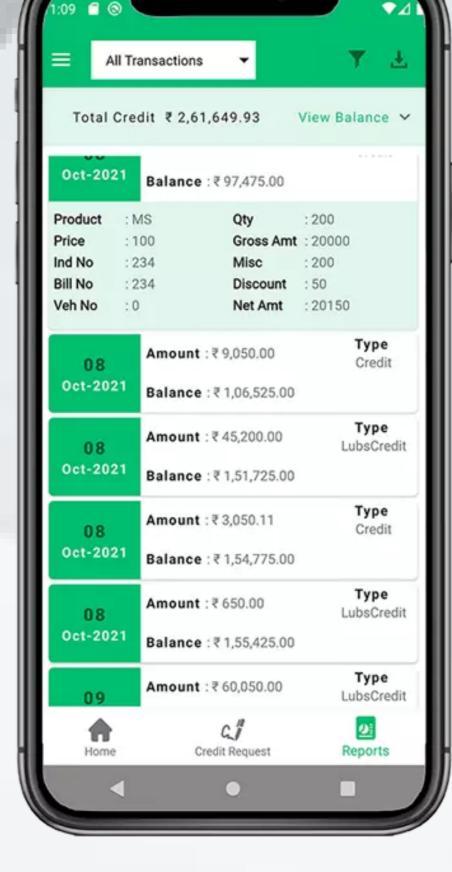

### Sales & Purchase Management

The source of revenue of any fuel station is the sale of petrol, diesel, lubricants & LPG if any. Our software helps you to monitor product wise sales, date wise nozzle meter sales position, cash and credit inflow and outflow, day wise purchase details, cashier wise sales position, nozzel wise sale position and other expenses.